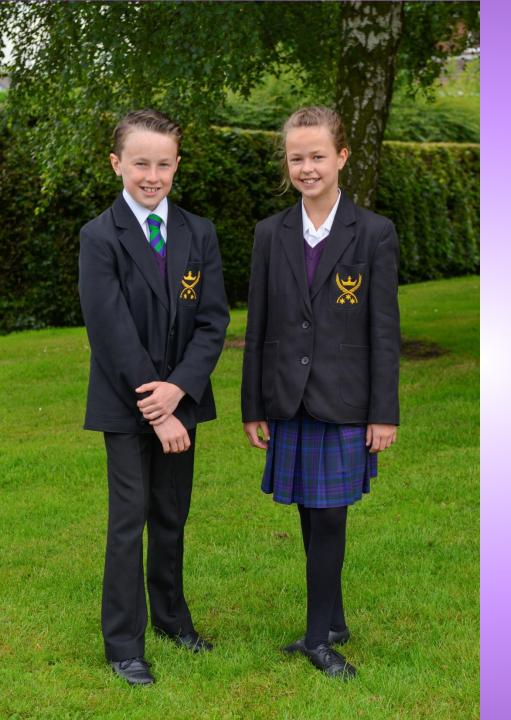

# **Assistant Headteacher**

Mrs Washington

After October half term, girls must wear 40+ denier black tights.

They are allowed to wear white socks again after Easter.

APTUS Training Shorts - 111886 - Black/Silver