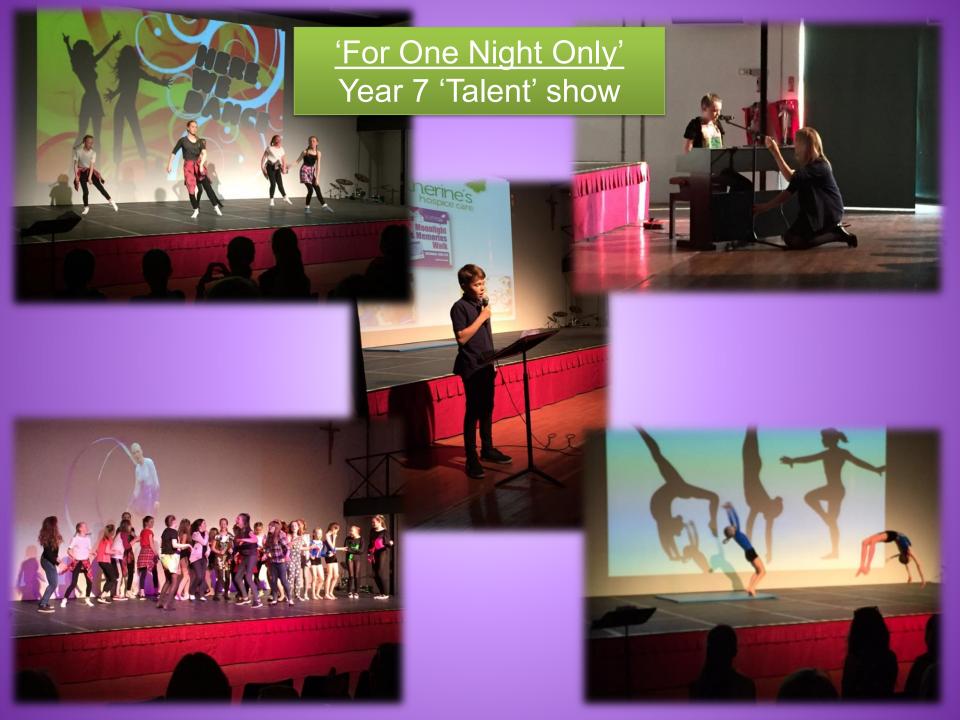

# Helping your child

Things you can do to help your child in the first year at All Hallows:

- Organisation
  - Help them to pack their school bag the night before.
- Equipment
  - Large supply of pens and pencils etc. Spot checks!
- Routine
  - Specific time set aside for the completion of homework
- Planner
  - Please sign it every week and check they are entering homework correctly.
- Communication
  - Mrs Hall, Form Tutors & other teachers.
- Involvement
  - After school clubs, new sports, music lessons, charity events, social events, "For One Night Only" and lots more!