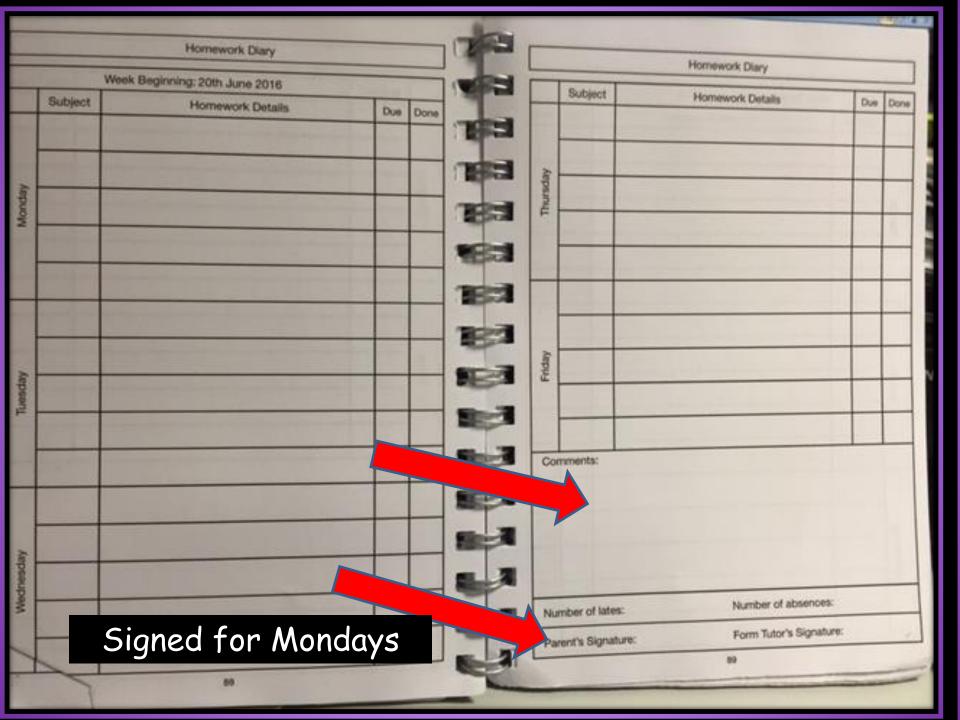

Number of lates:

Number of absences:

Parent's Signature: ALL AS LEND Form Tutor's Signature ( )

# Helping your child

Things you can do to help your child in the first year at All Hallows:

- Organisation
  - Help them to pack their school bag the night before.
- Equipment
  - Large supply of pens and pencils etc. Spot checks!
- Routine
  - Specific time set aside for the completion of homework
- Planner
  - Please sign it every week and check they are entering homework correctly.
- Communication
  - Mrs Hall, Form Tutors & other teachers.
- Involvement
  - After school clubs, new sports, music lessons, charity events, social events, "For One Night Only" and lots more!